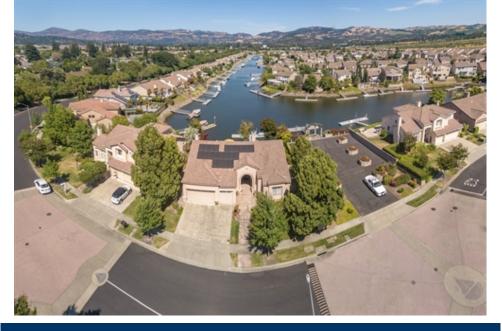

Gorgeous Napa Valley, single story, Waterfront Property, Private boat dock & breathtaking Views

## \$1,475,000

Gorgeous Napa Valley, single story, Waterfront Property, with a large private boat dock & most breathtaking panoramic views. Feel as if you are in paradise! Most fabulous views and feel! Located in the Napa Yacht Club just an hour away from San Francisco, makes it a perfect home. This, rarely available property is the most desired, largest, bright single story floor plan in the area, featuring 2,276 SqFt, 3 + bedrooms, 21/2-Baths, 3-car garage & one of the largest yards in the area. Take your boat from your own private dock to downtown Napa for lunch or dinner or the San Francisco Bay and beyond. Welcome Home! This is where awesomeness happens!