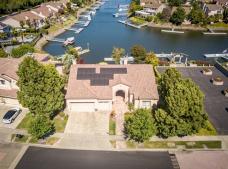

Gorgeous Napa Valley, single story, Waterfront Property, Private boat dock & breathtaking Views

## 133 N Newport Dr, Napa, CA 94559

- » Beds: 3 | Baths: 2 Full, 1 Half
- » MLS #: 21818555
- » Single Family | 2,276 ft<sup>2</sup>
- » Single Story Waterfront Property
- » Large Private Boat Dock
- » More Info: 133NNewportDr.isforsale.com

## \$1,475,000

Gorgeous Napa Valley, single story, Waterfront Property, with a large private boat dock & most breathtaking panoramic views. Feel as if you are in paradise! Most fabulous views and feel! Located in the Napa Yacht Club just an hour away from San Francisco, makes it a perfect home. This, rarely available property is the most desired, largest, bright single story floor plan in the area, featuring 2,276 SqFt, 3 + bedrooms, 21/2-Baths, 3-car garage & one of the largest yards in the area. Take your boat from your own private dock to downtown Napa for lunch or dinner or the San Francisco Bay and beyond. Welcome Home! This is where awesomeness happens!